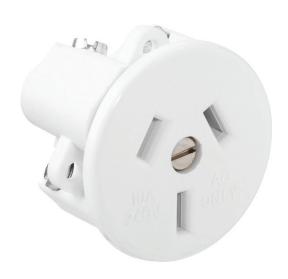

## Plug base 10A for panel-mounting

CAT. NO. **38A0WE** 

| Cat. No.               | 38A0WE                                       |  |
|------------------------|----------------------------------------------|--|
| Description            | Plug Base 10A                                |  |
| Colour                 | White                                        |  |
| Nominal Input Voltage  | 230 - 240 V a.c. 50 Hz                       |  |
| Nominal Current        | 10 A                                         |  |
| Pin Configuration      | 3 flat pins                                  |  |
| Mounting Type          | Panels 1 mm thick                            |  |
| Mounting torque        | 0.2-0.3 Nm                                   |  |
| Cut-out Size           | Refer diagrams for Profile 1 & 2 (back page) |  |
| Dimensions (W x H x D) | 38 x 38 x 25 mm                              |  |
| Compliance             | AS/NZS 3112, RoHS                            |  |

## Plug base 10A for panel-mounting

CAT. NO. **38A0WE** 

- Flush design
- Suitable for panel mounting 1mm thick

| Single product |               |                        |  |  |
|----------------|---------------|------------------------|--|--|
| Cat. No.       | Barcode       | Dimensions (W x H x D) |  |  |
| 38A0WE         | 9321001015178 | 140 x 90 x 40 mm       |  |  |