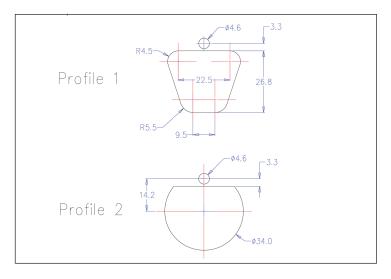

## Plug base 10A for panel-mounting

CAT. NO. **38A0WE** 

| Cat. No.               | 38A0WE                                       |  |
|------------------------|----------------------------------------------|--|
| Description            | Plug Base 10A                                |  |
| Colour                 | White                                        |  |
| Nominal Input Voltage  | 230 - 240 V a.c. 50 Hz                       |  |
| Nominal Current        | 10 A                                         |  |
| Pin Configuration      | 3 flat pins                                  |  |
| Mounting Type          | Panels 1 mm thick                            |  |
| Mounting torque        | 0.2-0.3 Nm                                   |  |
| Cut-out Size           | Refer diagrams for Profile 1 & 2 (back page) |  |
| Dimensions (W x H x D) | 38 x 38 x 25 mm                              |  |
| Compliance             | AS/NZS 3112, RoHS                            |  |

## **DIMENSIONS**

**Note:** When mounting on 1mm thick panels, you might notice a slight movement of the front part. The socket is still be safe to use, provided the front screw is tightened to 0.2-0.3 Nm torque.